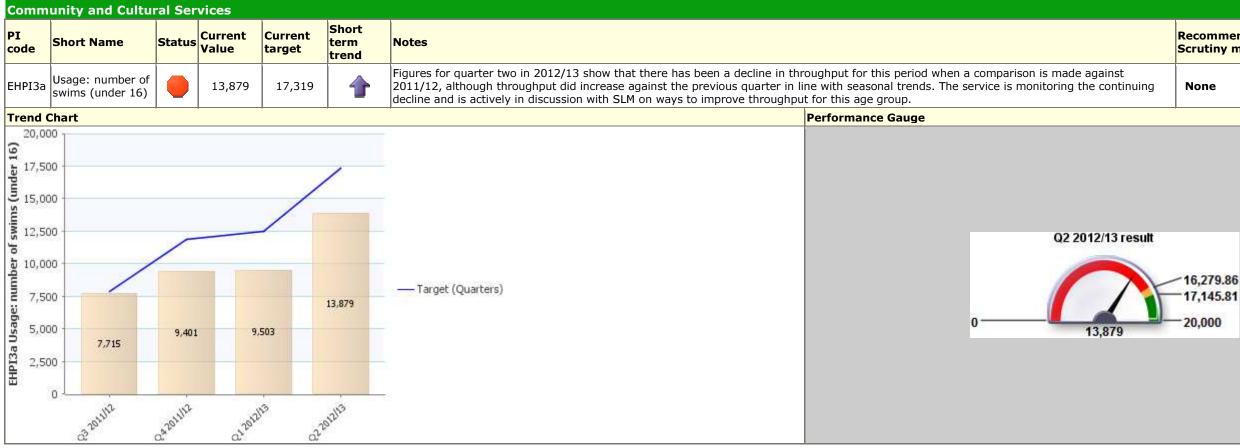

## Traffic Light Red Description People

|                  | Recommendations made during last<br>Scrutiny meeting on 28 August 2012. |
|------------------|-------------------------------------------------------------------------|
| nst<br>ontinuing | None                                                                    |
|                  | *                                                                       |