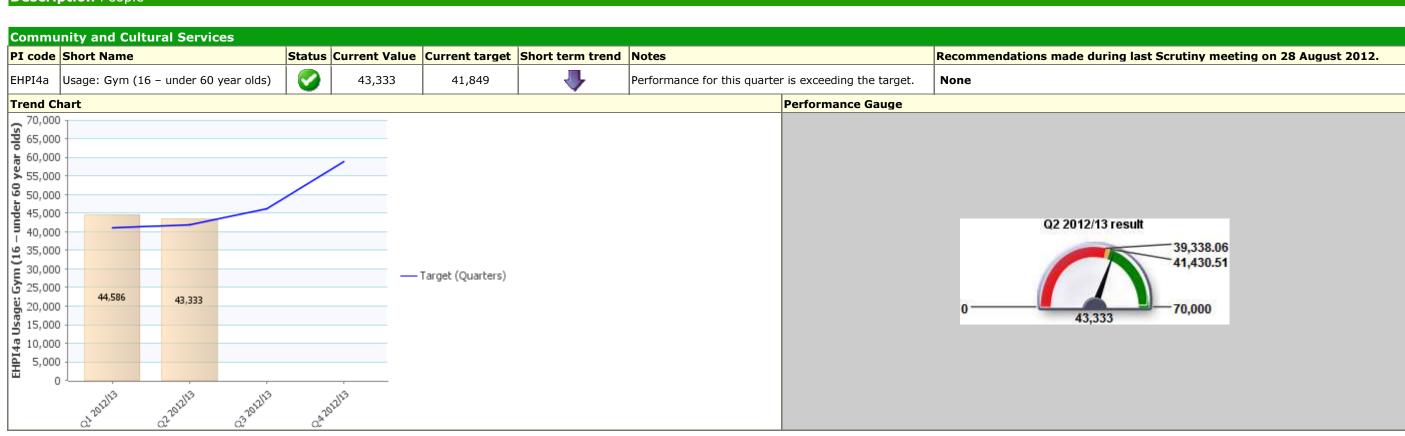

## Traffic Light Green Description People

| PI Status |           | Long Term Trends |                                       | Short Term Trends |               |  |
|-----------|-----------|------------------|---------------------------------------|-------------------|---------------|--|
|           | Alert     | -                | Improving                             | <b>a</b>          | Improving     |  |
|           | Warning   | -                | No Change                             | -                 | No Change     |  |
| 0         | ок        | -                | Getting Worse                         | -                 | Getting Worse |  |
| ?         | Unknown   |                  | · · · · · · · · · · · · · · · · · · · |                   |               |  |
| 2         | Data Only |                  |                                       |                   |               |  |