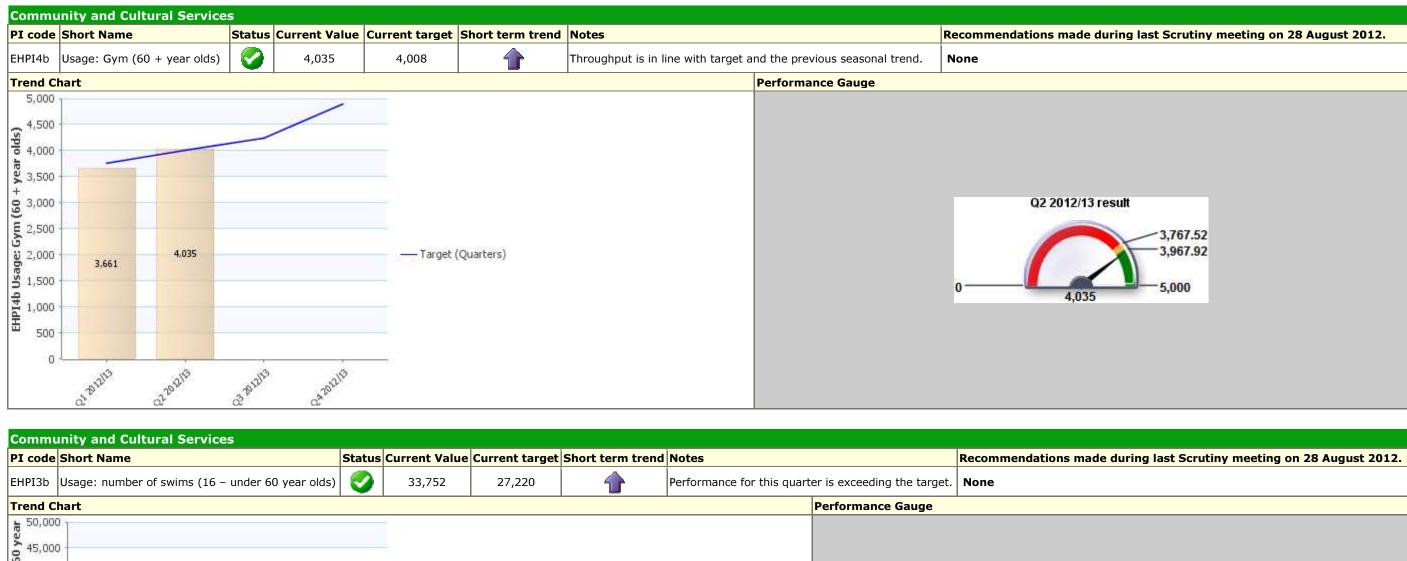

|
|               |                                                                         |
| h 204         | 2                                                                       |
| ber 201       | 2 result                                                                |
| T MARKED      |                                                                         |
| 2.0 days      | 25.0 days                                                               |
|               |                                                                         |
|               |                                                                         |
|               |                                                                         |

## Traffic Light Green Description People















| PI Status |           | Long Term Trends |                                       | Short Term Trends |               |  |
|-----------|-----------|------------------|---------------------------------------|-------------------|---------------|--|
|           | Alert     | -                | Improving                             | <b>a</b>          | Improving     |  |
|           | Warning   | -                | No Change                             | -                 | No Change     |  |
| 0         | ок        | -                | Getting Worse                         | -                 | Getting Worse |  |
| ?         | Unknown   |                  | · · · · · · · · · · · · · · · · · · · |                   |               |  |
| 2         | Data Only |                  |