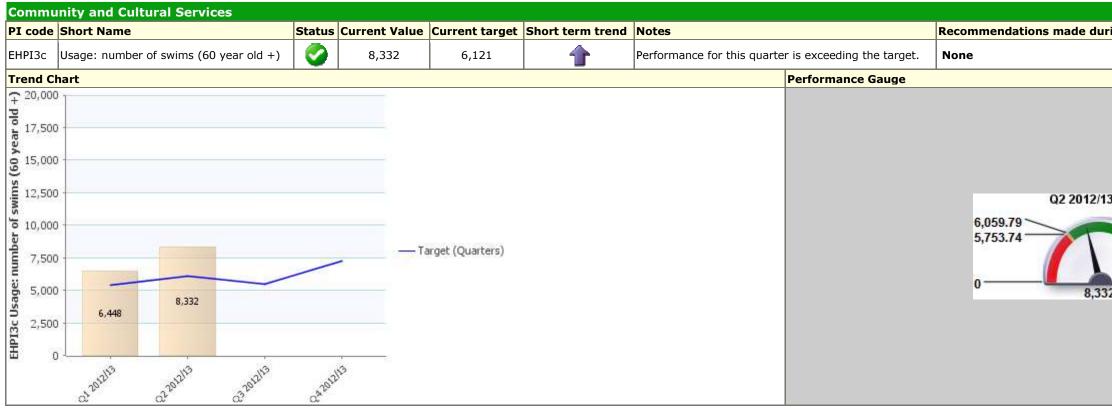

|
|               |                                                                         |
| h 204         | 2                                                                       |
| ber 201       | 2 result                                                                |
| T MARKED      |                                                                         |
| 2.0 days      | 25.0 days                                                               |
|               |                                                                         |
|               |                                                                         |
|               |                                                                         |

## Traffic Light Green Description People















| PI Status |           | Long Term Trends |                                       | Short Term Trends |               |  |
|-----------|-----------|------------------|---------------------------------------|-------------------|---------------|--|
|           | Alert     | -                | Improving                             | <b>a</b>          | Improving     |  |
|           | Warning   | -                | No Change                             | -                 | No Change     |  |
| 0         | ок        | -                | Getting Worse                         | -                 | Getting Worse |  |
| ?         | Unknown   |                  | · · · · · · · · · · · · · · · · · · · |                   |               |  |
| 2         | Data Only |                  |