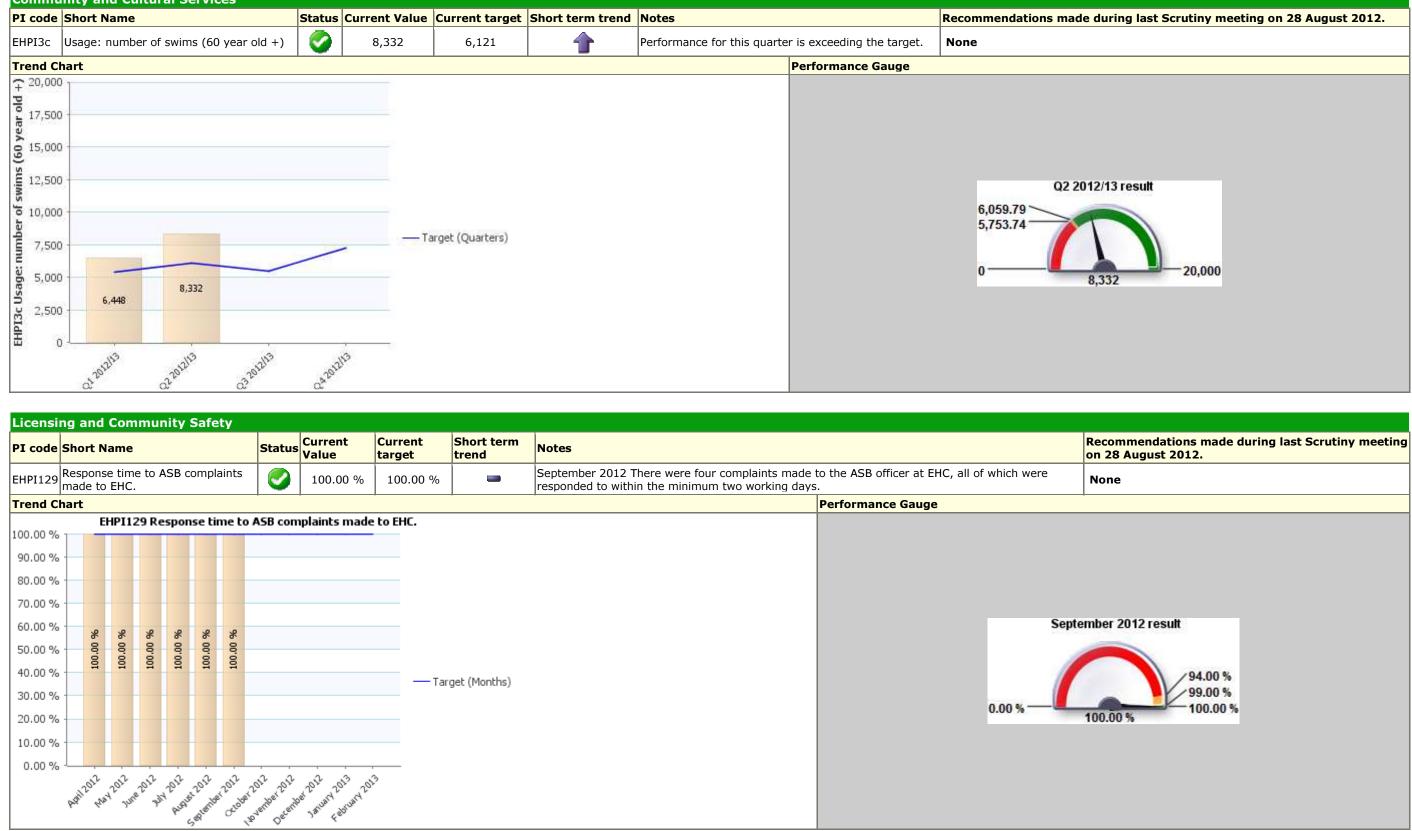

|
|               |                                                                         |
| h 204         | 2                                                                       |
| ber 201       | 2 result                                                                |
| T MARKED      |                                                                         |
| 2.0 days      | 25.0 days                                                               |
|               |                                                                         |
|               |                                                                         |
|               |                                                                         |

## Traffic Light Green Description People















| PI Status |           | Long Term Trends |                                       | Short Term Trends |               |  |
|-----------|-----------|------------------|---------------------------------------|-------------------|---------------|--|
|           | Alert     | -                | Improving                             | <b>a</b>          | Improving     |  |
|           | Warning   | -                | No Change                             | -                 | No Change     |  |
| 0         | ок        | -                | Getting Worse                         | -                 | Getting Worse |  |
| ?         | Unknown   |                  | · · · · · · · · · · · · · · · · · · · |                   |               |  |
| 2         | Data Only |                  |