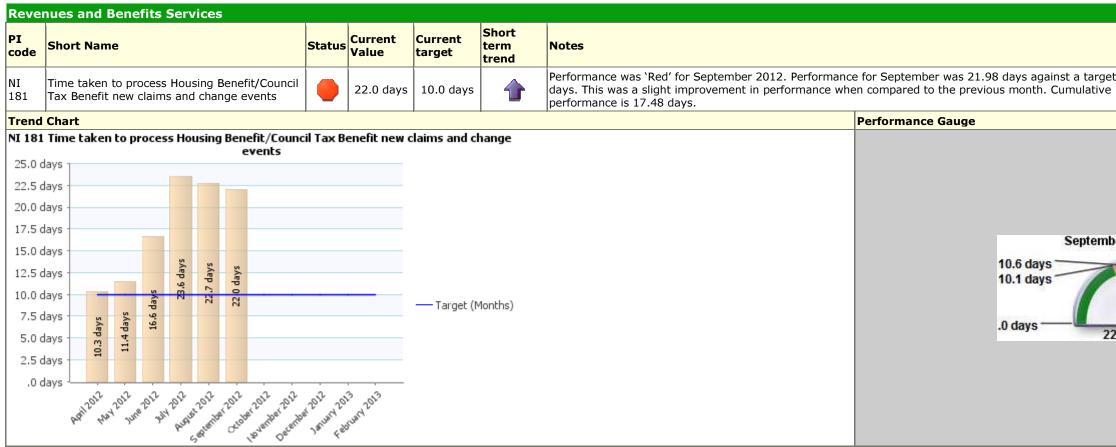

|               | Recommendations made during last<br>Scrutiny meeting on 28 August 2012. |
|---------------|-------------------------------------------------------------------------|
| et of 10<br>e | None                                                                    |
|               |                                                                         |
|               |                                                                         |
|               |                                                                         |
| h 204         | 2                                                                       |
| ber 201       | 2 result                                                                |
| T MARKED      |                                                                         |
| 2.0 days      | 25.0 days                                                               |
|               |                                                                         |
|               |                                                                         |
|               |                                                                         |