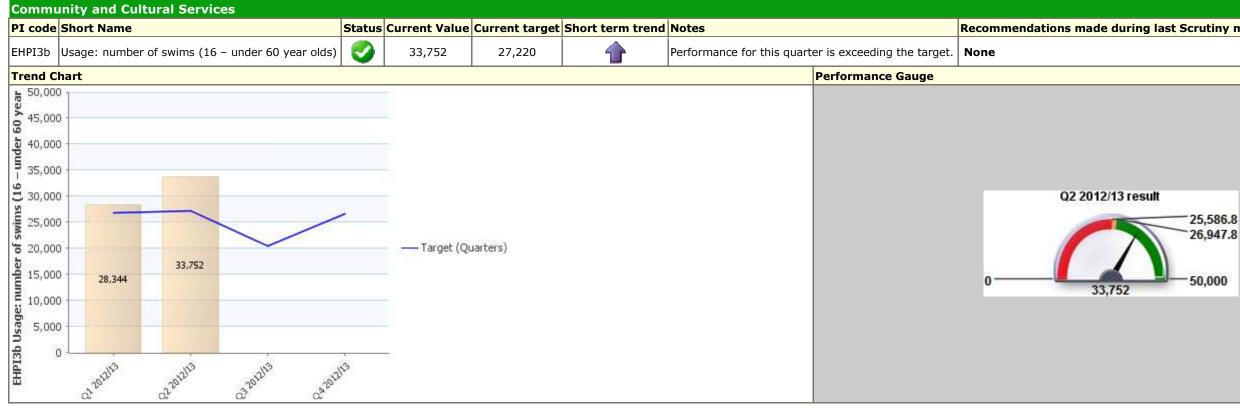

|
|               |                                                                         |
| h 204         | 2                                                                       |
| ber 201       | 2 result                                                                |
| T MARKED      |                                                                         |
| 2.0 days      | 25.0 days                                                               |
|               |                                                                         |
|               |                                                                         |
|               |                                                                         |

## Traffic Light Green Description People















| PI Status |           | Long Term Trends |                                       | Short Term Trends |               |  |
|-----------|-----------|------------------|---------------------------------------|-------------------|---------------|--|
|           | Alert     | -                | Improving                             | <b>a</b>          | Improving     |  |
|           | Warning   | -                | No Change                             | -                 | No Change     |  |
| 0         | ок        | -                | Getting Worse                         | -                 | Getting Worse |  |
| ?         | Unknown   |                  | · · · · · · · · · · · · · · · · · · · |                   |               |  |
| 2         | Data Only |                  |